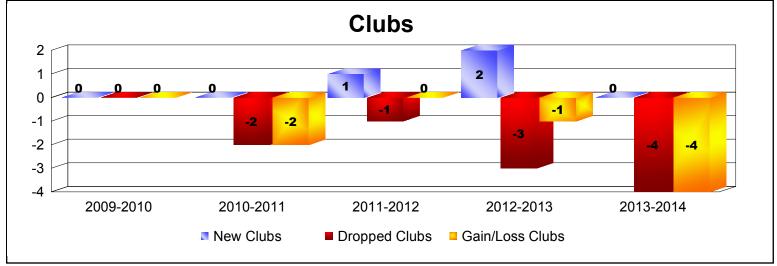

District 35 O

As of June 2014 Cumulative

| Year      | New<br>Clubs | Dropped<br>Clubs | Gain/<br>Loss<br>Clubs | New<br>Members | Charter<br>Members | Reinstate<br>Members | Transfer<br>Members | Total<br>Member<br>Added | Total<br>Members<br>Dropped | Gain/<br>Loss<br>Members |
|-----------|--------------|------------------|------------------------|----------------|--------------------|----------------------|---------------------|--------------------------|-----------------------------|--------------------------|
| 2009-2010 | 0            | 0                | 0                      | 227            | 0                  | 17                   | 40                  | 284                      | -334                        | -50                      |
| 2010-2011 | 0            | -2               | -2                     | 167            | 0                  | 12                   | 34                  | 213                      | -367                        | -154                     |
| 2011-2012 | 1            | -1               | 0                      | 206            | 47                 | 25                   | 42                  | 320                      | -260                        | 60                       |
| 2012-2013 | 2            | -3               | -1                     | 193            | 54                 | 23                   | 39                  | 309                      | -354                        | -45                      |
| 2013-2014 | 0            | -4               | -4                     | 181            | 7                  | 19                   | 28                  | 235                      | -315                        | -80                      |
| Average   | 1            | -2               | -1                     | 195            | 22                 | 19                   | 37                  | 272                      | -326                        | -54                      |