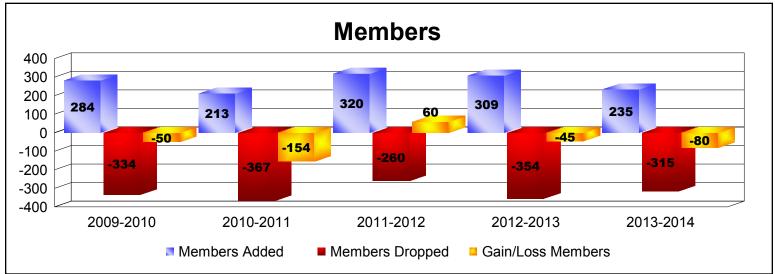

District 35 O

As of June 2014 Cumulative

| Year      | New<br>Clubs | Dropped<br>Clubs | Gain/<br>Loss<br>Clubs | New<br>Members | Charter<br>Members | Reinstate<br>Members | Transfer<br>Members | Total<br>Member<br>Added | Total<br>Members<br>Dropped | Gain/<br>Loss<br>Members |
|-----------|--------------|------------------|------------------------|----------------|--------------------|----------------------|---------------------|--------------------------|-----------------------------|--------------------------|
| 2009-2010 | 0            | 0                | 0                      | 227            | 0                  | 17                   | 40                  | 284                      | -334                        | -50                      |
| 2010-2011 | 0            | -2               | -2                     | 167            | 0                  | 12                   | 34                  | 213                      | -367                        | -154                     |
| 2011-2012 | 1            | -1               | 0                      | 206            | 47                 | 25                   | 42                  | 320                      | -260                        | 60                       |
| 2012-2013 | 2            | -3               | -1                     | 193            | 54                 | 23                   | 39                  | 309                      | -354                        | -45                      |
| 2013-2014 | 0            | -4               | -4                     | 181            | 7                  | 19                   | 28                  | 235                      | -315                        | -80                      |
| Average   | 1            | -2               | -1                     | 195            | 22                 | 19                   | 37                  | 272                      | -326                        | -54                      |